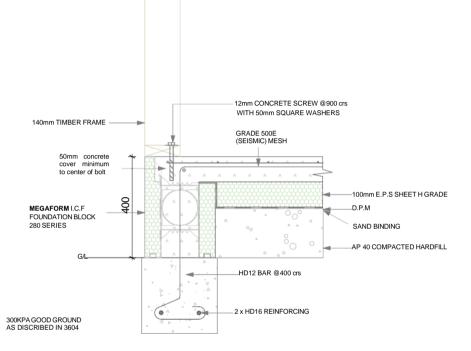

## TYPICAL MEGAFORM FOUNDATION DETAIL WITH 140mm TIMBER FRAME

NOTE:

ALL REINFORCEMENT SHOWN IS INDICATIVE ONLY. ADDITIONAL REINFORCEMENT MAY BE NEEDED TO MEET SPECIFIC REQUIREMENTS (E.G. STRENGTH, STABILITY, DURABILITY, APPEARANCE, ETC.) RELEVANT TO THE ELEMENT BEING DESIGNED, AND TO ENSURE THAT THE DESIGN IS FIT FOR PURPOSE. FINAL DESIGN TO BE OVERSEEN BY AN APPROPRIATELY QUALIFIED STRUCTURAL ENGINEER.