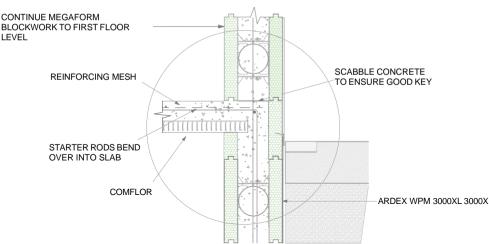

## NOTES:

ALL REINFORCEMENT SHOWN IS INDICATIVE ONLY. ADDITIONAL REINFORCEMENT MAY BE NEEDED TO MEET SPECIFIC REQUIREMENTS (E.G. STRENGTH, STABILITY, DURABILITY, APPEARANCE, ETC.) RELEVANT TO THE ELEMENT BEING DESIGNED, AND TO ENSURE THAT THE DESIGN IS FIT FOR PURPOSE. FINAL DESIGN TO BE OVERSEEN BY AN APPROPRIATELY QUALIFIED STRUCTURAL ENGINEER.

- 2. ALL MATERIAL SHALL BE INSTALLED IN ACCORDANCE WITH MANUFACTURERS INSTRUCTIONS.
- 3. BACKFILL SHALL SLOPE AWAY FROM THE WALL

## TYPICAL BASEMENT WALL CONSTRUCTION WITH

CONCRETE FLOOR AND MEGAFORM 280 SERIES

**ABOVE** 

MEGAFORM NZ LTD™

WWW.MEGAFORMICF.CO.NZ

info@megaformicf.co.nz

Version 11 March 2023