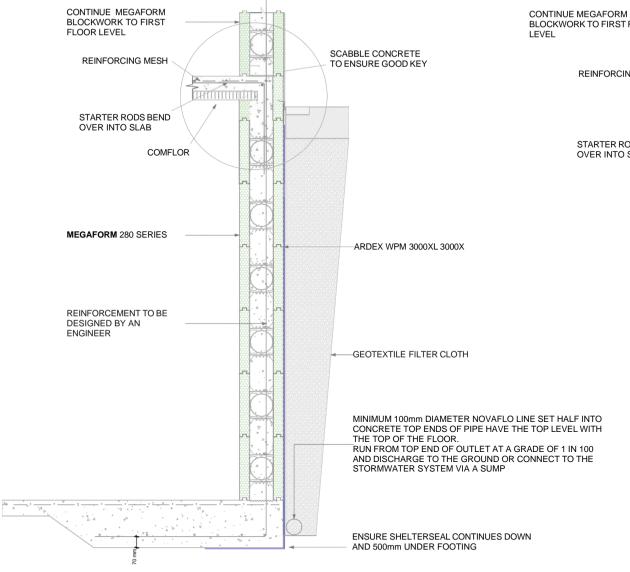

## NOTES:

ALL REINFORCEMENT SHOWN IS INDICATIVE ONLY. ADDITIONAL REINFORCEMENT MAY BE NEEDED TO MEET SPECIFIC REQUIREMENTS (E.G. STRENGTH, STABILITY, DURABILITY, APPEARANCE, ETC.) RELEVANT TO THE ELEMENT BEING DESIGNED, AND TO ENSURE THAT THE DESIGN IS FIT FOR PURPOSE. FINAL DESIGN TO BE OVERSEEN BY AN APPROPRIATELY QUALIFIED STRUCTURAL ENGINEER.

- 2. ALL MATERIAL SHALL BE INSTALLED IN ACCORDANCE WITH MANUFACTURERS INSTRUCTIONS.
- 3. BACKFILL SHALL SLOPE AWAY FROM THE WALL

## TYPICAL BASEMENT WALL CONSTRUCTION WITH

CONCRETE FLOOR AND MEGAFORM 280 SERIES

**ABOVE** 

MEGAFORM NZ LTD™

WWW.MEGAFORMICF.CO.NZ

info@megaformicf.co.nz

Version 11 March 2023