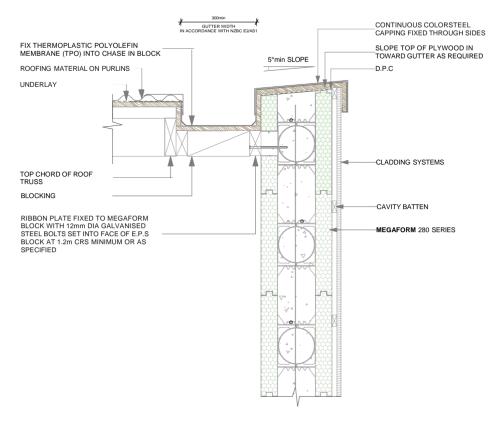

## GUTTER AND PARAPET DETAILS (FIBREGLASS REINFORCED MEMBRANE)

NOT

ALL REINFORCEMENT SHOWN IS INDICATIVE ONLY. ADDITIONAL REINFORCEMENT MAY BE NEEDED TO MEET SPECIFIC REQUIREMENTS (E.G. STRENGTH, STABILITY, DURABILITY, APPEARANCE, ETC.) RELEVANT TO THE ELEMENT BEING DESIGNED, AND TO ENSURE THAT THE DESIGN IS FIT FOR PURPOSE. FINAL DESIGN TO BE OVERSEEN BY AN APPROPRIATELY QUALIFIED STRUCTURAL ENGINEER.

GUTTER AND PARAPET DETAILS (THERMOPLASTIC POLYOLEFIN MEMBRANE)



## **GUTTER AND PARAPET DETAILS 1**

MEGAFORM NZ LTD™

WWW.MEGAFORMICF.CO.NZ

info@megaformicf.co.nz

Version 11 N

March 2023