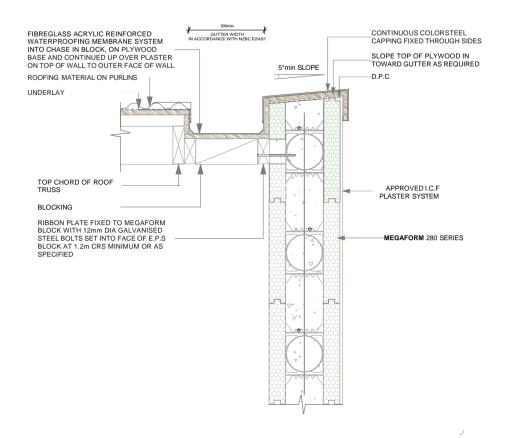

## GUTTER AND PARAPET DETAILS (FIBREGLASS REINFORCED MEMBRANE)

NOT

ALL REINFORCEMENT SHOWN IS INDICATIVE ONLY. ADDITIONAL REINFORCEMENT MAY BE NEEDED TO MEET SPECIFIC REQUIREMENTS (E.G. STRENGTH, STABILITY, DURABILITY, APPEARANCE, ETC.) RELEVANT TO THE ELEMENT BEING DESIGNED, AND TO ENSURE THAT THE DESIGN IS FIT FOR PURPOSE. FINAL DESIGN TO BE OVERSEEN BY AN APPROPRIATELY QUALIFIED STRUCTURAL ENGINEER.