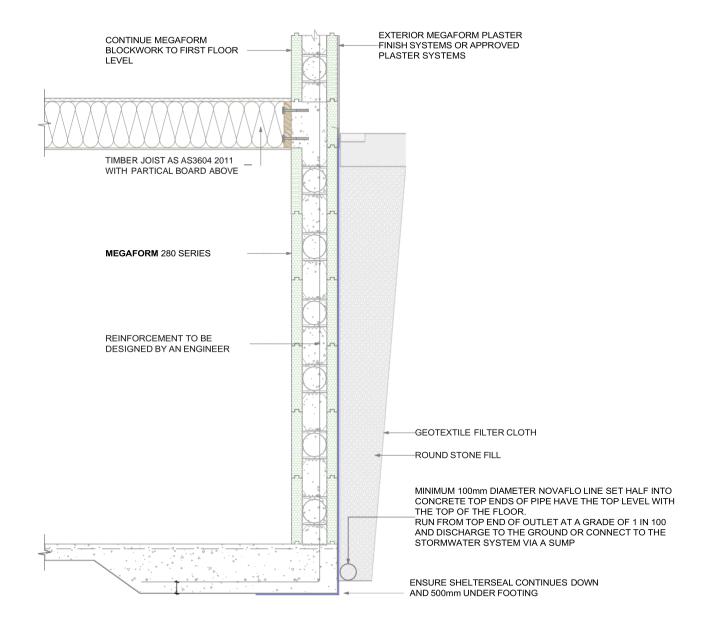

- 1. ALL REINFORCEMENT SHOWN IS INDICATIVE ONLY, ADDITIONAL REINFORCEMENT MAY BE NEEDED TO MEET SPECIFIC REQUIREMENTS (E.G. STRENGTH, STABILITY, DURABILITY, APPEARANCE, ETC.) RELEVANT TO THE ELEMENT BEING DESIGNED, AND TO ENSURE THAT THE DESIGN IS FIT FOR PURPOSE, FINAL DESIGN TO BE OVERSEEN BY AN APPROPRIATELY QUALIFIED STRUCTURAL ENGINEER.
- 2. ALL MATERIAL SHALL BE INSTALLED IN ACCORDANCE WITH MANUFACTURERS INSTRUCTIONS.
- 3. BACKFILL SHALL SLOPE AWAY FROM THE WALL.

## TYPICAL BASEMENT WALL CONSTRUCTION WITH **TIMBER FIRST FLOOR AND MEGAFORM 280 SERIES**

**ABOVE** 

MEGAFORM NZ LTD™

WWW.MEGAFORMICF.CO.NZ

info@megaformicf.co.nz

March 2023 Version 11