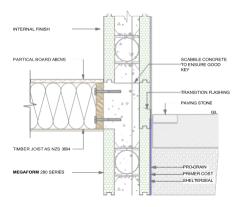

- 1. ALL REINFORCEMENT SHOWN IS INDICATIVE ONLY, ADDITIONAL REINFORCEMENT MAY BE NEEDED TO MEET SPECIFIC REQUIREMENTS (E.G. STRENGTH, STABILITY, DURABILITY, APPEARANCE, ETC.) RELEVANT TO THE ELEMENT BEING DESIGNED, AND TO ENSURE THAT THE DESIGN IS FIT FOR PURPOSE, FINAL DESIGN TO BE OVERSEEN BY AN APPROPRIATELY QUALIFIED STRUCTURAL ENGINEER.
- 2. ALL MATERIAL SHALL BE INSTALLED IN ACCORDANCE WITH MANUFACTURERS INSTRUCTIONS.
- 3. BACKFILL SHALL SLOPE AWAY FROM THE WALL.

## TYPICAL BASEMENT WALL CONSTRUCTION WITH **TIMBER FIRST FLOOR AND MEGAFORM 280 SERIES**

**ABOVE** 

MEGAFORM NZ LTD™

WWW.MEGAFORMICF.CO.NZ

info@megaformicf.co.nz

March 2023 Version 11