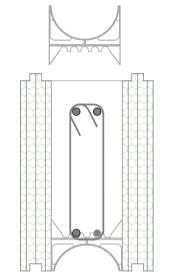

MegaForm I.C.F is quick to assemble. the option to assemble onsite allows for placement of the block sides around existing reinforcing steel, especially where vertical reinforcing is installed.

Other options for onsite assembly allow for closed stirrup reinforcing and links, used for lintel beams and foundation beams to be installed prior to installing the inner block side. Half bridges allow for cut to height reinforcing placement over lintels. This saves waste and time, whereas a fully moulded insert bridge does not work with certain dimensions.

HALF BRIDGE FOR LINTEL STEEL PLACEMENT



## **MEGAFORM LINTEL CONSTRUCTION OPTIONS**

MEGAFORM NZ LTD™

WWW.MEGAFORMICF.CO.NZ

info@megaformicf.co.nz

Version 11 N

March 2023