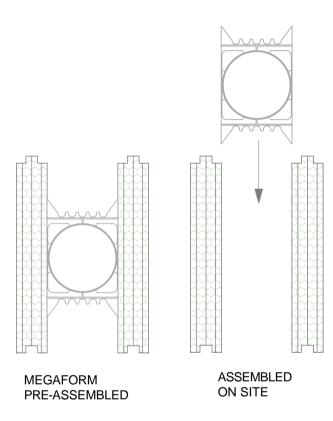

MegaForm I.C.F is quick to assemble. the option to assemble onsite allows for placement of the block sides around existing reinforcing steel, especially where vertical reinforcing is installed.

Other options for onsite assembly allow for closed stirrup reinforcing and links, used for lintel beams and foundation beams to be installed prior to installing the inner block side. Half bridges allow for cut to height reinforcing placement over lintels. This saves waste and time, whereas a fully moulded insert bridge does not work with certain dimensions.