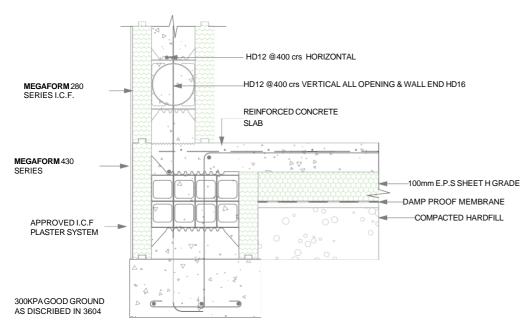

MEGAFORM FOUNDATION 430 SERIES AND MEGAFORM 280 SERIES WALL WITH BRICK CLADDING

## MEGAFORM FOUNDATION 430 SERIES WITH MEGAFORM I.C.F 280 SERIES WALL

NOTE:

ALL REINFORCEMENT SHOWN IS INDICATIVE ONLY. ADDITIONAL REINFORCEMENT MAY BE NEEDED TO MEET SPECIFIC REQUIREMENTS (E.G. STRENGTH, STABILITY, DURABILITY, APPEARANCE, ETC.) RELEVANT TO THE ELEMENT BEING DESIGNED, AND TO ENSURE THAT THE DESIGN IS FIT FOR PURPOSE. FINAL DESIGN TO BE OVERSEEN BY AN APPROPRIATELY QUALIFIED STRUCTURAL ENGINEER.