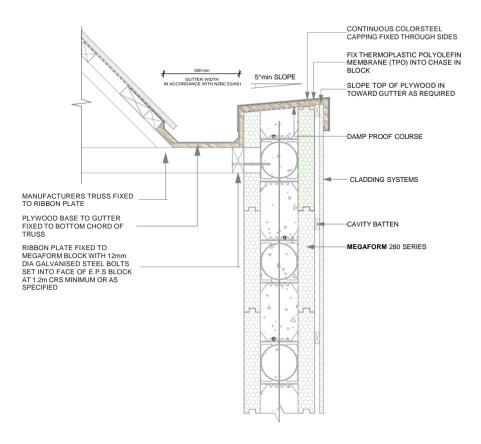

## INTERNAL GUTTER AND PARAPET DETAILS (FIBERGLASS REINFORCED MEMBRANE)

NOT

ALL REINFORCEMENT SHOWN IS INDICATIVE ONLY. ADDITIONAL REINFORCEMENT MAY BE NEEDED TO MEET SPECIFIC REQUIREMENTS (E.G. STRENGTH, STABILITY, DURABILITY, APPEARANCE, ETC.) RELEVANT TO THE ELEMENT BEING DESIGNED, AND TO ENSURE THAT THE DESIGN IS FIT FOR PURPOSE. FINAL DESIGN TO BE OVERSEEN BY AN APPROPRIATELY QUALIFIED STRUCTURAL ENGINEER.

INTERNAL GUTTER AND PARAPET DETAILS (THERMOPLASTIC POLYOLEFIN MEMBRANE)



## **GUTTER AND PARAPET DETAILS 2**

MEGAFORM NZ LTD™

WWW.MEGAFORMICF.CO.NZ

info@megaformicf.co.nz

Version 11 March 2023