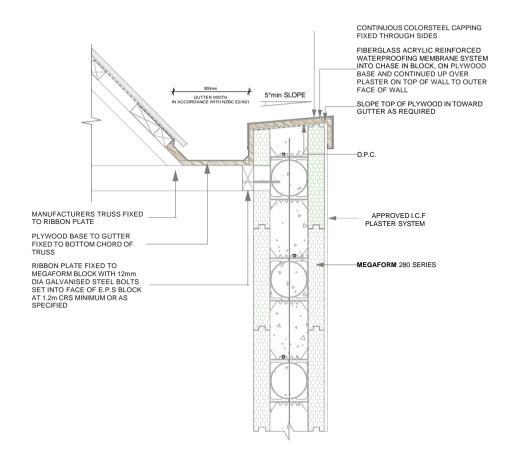

## INTERNAL GUTTER AND PARAPET DETAILS (FIBERGLASS REINFORCED MEMBRANE)

NOT

ALL REINFORCEMENT SHOWN IS INDICATIVE ONLY. ADDITIONAL REINFORCEMENT MAY BE NEEDED TO MEET SPECIFIC REQUIREMENTS (E.G. STRENGTH, STABILITY, DURABILITY, APPEARANCE, ETC.) RELEVANT TO THE ELEMENT BEING DESIGNED, AND TO ENSURE THAT THE DESIGN IS FIT FOR PURPOSE. FINAL DESIGN TO BE OVERSEEN BY AN APPROPRIATELY QUALIFIED STRUCTURAL ENGINEER.